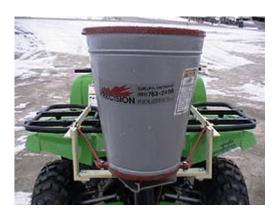

## **ATV SPREADER**

Designed to save time when you need to spread in less then favorable weather conditions. The Precision ATV seeder mounts on most all terrain vehicles for spreading seeds, fertilizer, granular insecticide and herbicides.

- -Spreads Clover or Alfalfa 28' wide.
- -Holds 75 lbs. of fertilizer or 1.2 bushels of seed.
- -Corrosion resistant construction means this spreader will last for years of dependable service.
- -All parts are serviceable should they become damaged