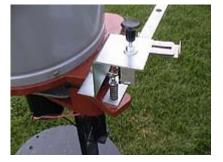

- -Heavy duty one piece cast iron base.
- -Indexed stainless steel rate setting lever.
- -Standard 12V wiring harness with in line fuse hooks on to ATV battery.
- -Moveable bottom allows you to center the spread pattern.