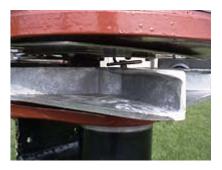

- -Heavy duty one piece cast iron base.
- -Indexed stainless steel rate setting lever.
- -Standard 12V wiring harness with in line fuse hooks on to ATV battery.
- -Moveable bottom allows you to center the spread pattern.