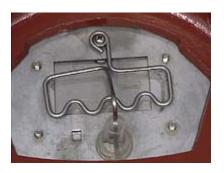

## Precision ATV seeders include these standard features

- -Stainless steel agitator to ensure material keeps flowing.
- -Stainless steel slide and bottom plate.

 -Low amp draw motor won't drain your ATV battery.