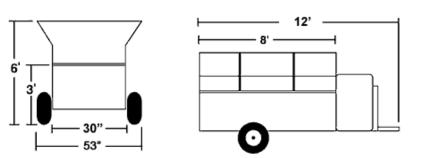

### SPECIFICATIONS

Standard Body Model (62" or 67" wide) Model 406

Model 506

| ROW MULCHER SPECIFICATIONS        |                                                                                                       |                                                                                                       |                                                                                                       |                                                                                                       |                                                                                                       |                                                                                                       |                                                                                                       |  |
|-----------------------------------|-------------------------------------------------------------------------------------------------------|-------------------------------------------------------------------------------------------------------|-------------------------------------------------------------------------------------------------------|-------------------------------------------------------------------------------------------------------|-------------------------------------------------------------------------------------------------------|-------------------------------------------------------------------------------------------------------|-------------------------------------------------------------------------------------------------------|--|
|                                   | MODEL 304                                                                                             | MODEL 406                                                                                             | MODEL 506                                                                                             | MODEL 606                                                                                             | MODEL 706                                                                                             | MODEL 588                                                                                             | MODEL 1028                                                                                            |  |
| Capacity,<br>Heaped               | 4.4yd <sup>3</sup> /3.4m <sup>3</sup>                                                                 | 5.4yd <sup>3</sup> /4.1m <sup>3</sup>                                                                 | 6.7yd <sup>3</sup> /5.1m <sup>3</sup>                                                                 | 8yd <sup>3</sup> /6.1m <sup>3</sup>                                                                   | 9.3yd <sup>3</sup> /7m <sup>3</sup>                                                                   | 7.8yd <sup>3</sup> /5.9m <sup>3</sup>                                                                 | 13.5yd <sup>3</sup> /10.3m <sup>3</sup>                                                               |  |
| Capacity,<br>Struck               | 3.3yd <sup>3</sup> /2.5m <sup>3</sup>                                                                 | 4yd <sup>3</sup> /3m <sup>3</sup>                                                                     | 5yd <sup>3</sup> /3.8m <sup>3</sup>                                                                   | 6yd <sup>3</sup> /4.5m <sup>3</sup>                                                                   | 7yd <sup>3</sup> /5m <sup>3</sup>                                                                     | 5.8yd <sup>3</sup> /4.4m <sup>3</sup>                                                                 | 10.2yd <sup>3</sup> /7.8m <sup>3</sup>                                                                |  |
| Maximum<br>Payload                | 3000lbs/ 1361kg                                                                                       | 4000lbs/ 1814kg                                                                                       | 3800lbs/ 1723kg                                                                                       | 7800lbs/ 3538kg                                                                                       | 7500lbs/ 3402kg                                                                                       | 6000lbs/ 2722kg                                                                                       | 10500lbs/ 4763kg                                                                                      |  |
| Overall<br>Width                  | 53"/ 134.62cm                                                                                         | 62"/ 157.5cm                                                                                          | 62"/ 157.5cm                                                                                          | 67"/ 170cm                                                                                            | 67"/ 170cm                                                                                            | 85"/ 216cm                                                                                            | 88"/ 223.5cm                                                                                          |  |
| Overall<br>Length                 | 15'/ 4.6m                                                                                             | 16'10"/ 5m                                                                                            | 18'10"/ 5.7m                                                                                          | 20'10"/ 6.3m                                                                                          | 22'10"/ 7m                                                                                            | 16'10"/ 5m                                                                                            | 22'10"/ 7m                                                                                            |  |
| Loading<br>Height                 | 6'/ 1.8m                                                                                              | 6'/ 1.8m                                                                                              | 6'/ 1.8m                                                                                              | 6'6"/ 2.0m                                                                                            | 6'6"/ 2.0m                                                                                            | 6'6"/ 2.0m                                                                                            | 6'10"/ 2.1m                                                                                           |  |
| Body Width                        | 2.6'/ .8m                                                                                             | 3'/ .9m                                                                                               | 3'/ .9m                                                                                               | 3'/ .9m                                                                                               | 3'/ .9m                                                                                               | 4'6"/ 1.4m                                                                                            | 4'6"/ 1.4m                                                                                            |  |
| Body Length                       | 8'/ 2.4m                                                                                              | 8'/ 2.4m                                                                                              | 10'/ 3m                                                                                               | 12'/ 3.6m                                                                                             | 14'/ 4.3m                                                                                             | 8'/ 2.4m                                                                                              | 14'/ 4.3m                                                                                             |  |
| Body Height                       |                                                                                                       | 49"/ 124.5cm                                                                                          |  |
| Weight                            | 2100lbs/ 953kg                                                                                        | 2500lbs/ 1134kg                                                                                       | 2700lbs/ 1224kg                                                                                       | 3300lbs/ 1497kg                                                                                       | 3500lbs/ 1588kg                                                                                       | 3200lbs/ 1452kg                                                                                       | 4200lbs/ 1905kg                                                                                       |  |
| Construction                      | 11-gauge,<br>galvanized steel<br>body on heavy<br>channel chassis,<br>lifetime poly floor<br>warranty |  |
| Body Finish                       | Galvanized<br>sides; red, rust-<br>proof paint on<br>chassis and<br>frame                             | Galvanized sides;<br>red, rust-proof<br>paint on chassis<br>and frame                                 |  |
| Apron<br>Conveyor<br>Chain        | #662 pintle                                                                                           | #662 pintle                                                                                           | #667x pintle                                                                                          | #667x pintle                                                                                          | #667x pintle                                                                                          | #662 pintle, dual<br>apron                                                                            | #667x pintle, dual<br>apron                                                                           |  |
| Tires                             | 9.5Lx15x8ply<br>24cmx38cmx8ply                                                                        | 11Lx15x12ply<br>23cmx38cmx12ply                                                                       | 11Lx15x12ply<br>28cmx38cmx12ply                                                                       | 14Lx16.1x12ply<br>35cmx40cmx12ply                                                                     | 14Lx16.1x12ply<br>35cmx40cmx12ply                                                                     | 14Lx16.1x12ply<br>35cmx40cmx12ply                                                                     | 14Lx16.1x12ply<br>35cmx40cmx12ply                                                                     |  |
| Hubs                              | 6 bolt                                                                                                | 6 bolt                                                                                                | 6 bolt                                                                                                | 8 bolt                                                                                                | 8 bolt                                                                                                | 8 bolt                                                                                                | 8 bolt/ Dual Axle                                                                                     |  |
| Tractor<br>Hydraulic<br>Drive     | STANDARD                                                                                              | AVAILABLE                                                                                             | AVAILABLE                                                                                             | AVAILABLE                                                                                             | AVAILABLE                                                                                             | AVAILABLE                                                                                             | N/A                                                                                                   |  |
| PTO<br>Hydraulic<br>Drive         | N/A                                                                                                   | AVAILABLE                                                                                             | AVAILABLE                                                                                             | AVAILABLE                                                                                             | AVAILABLE                                                                                             | AVAILABLE                                                                                             | STANDARD                                                                                              |  |
| PTO<br>Mechanical<br>Drive        | N/A                                                                                                   | AVAILABLE                                                                                             | AVAILABLE                                                                                             | AVAILABLE                                                                                             | AVAILABLE                                                                                             | AVAILABLE                                                                                             | N/A                                                                                                   |  |
| Walking<br>Beam Axle              | N/A                                                                                                   | N/A                                                                                                   | N/A                                                                                                   | AVAILABLE                                                                                             | AVAILABLE                                                                                             | AVAILABLE                                                                                             | STANDARD                                                                                              |  |
| Minimum<br>tractor HP<br>required | 25 HP*                                                                                                | 30 HP*                                                                                                | 30 HP*                                                                                                | 50 HP*                                                                                                | 50 HP*                                                                                                | 40 HP*                                                                                                | 80 HP*<br>front weights may<br>be required                                                            |  |