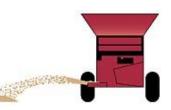

#### **Drop Spreading**

Removal of the cross conveyor enables the row mulcher to drop material from the front of the machine for in-row applications.

Remote Side Spreading Material can be propelled under branches with remarkable accuracy.