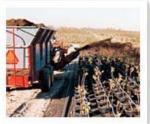

#### Side Spreading

Material can be applied specifically as needed – deep, narrow rows; thinner and wider rows and many configurations in between.

#### **Drop Spreading**

Removal of the cross conveyor enables the row mulcher to drop material from the front of the machine for in-row applications.

Remote Side Spreading Material can be propelled under branches with remarkable accuracy.