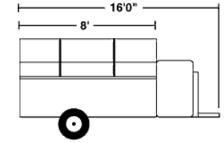

### SPECIFICATIONS

Standard Body Model (62" or 67" wide) Model 406

Model 506

| ROW MULCHER SPECIFICATIONS        |                                                                                                       |                                                                                                       |                                                                                                       |                                                                                                       |                                                                                                       |                                                                                                       |                                                                                                       |  |
|-----------------------------------|-------------------------------------------------------------------------------------------------------|-------------------------------------------------------------------------------------------------------|-------------------------------------------------------------------------------------------------------|-------------------------------------------------------------------------------------------------------|-------------------------------------------------------------------------------------------------------|-------------------------------------------------------------------------------------------------------|-------------------------------------------------------------------------------------------------------|--|
|                                   | MODEL 304                                                                                             | MODEL 406                                                                                             | MODEL 506                                                                                             | MODEL 606                                                                                             | MODEL 706                                                                                             | MODEL 588                                                                                             | MODEL 1028                                                                                            |  |
| Capacity,<br>Heaped               | 4.4yd <sup>3</sup> /3.4m <sup>3</sup>                                                                 | 5.4yd <sup>3</sup> /4.1m <sup>3</sup>                                                                 | 6.7yd <sup>3</sup> /5.1m <sup>3</sup>                                                                 | 8yd <sup>3</sup> /6.1m <sup>3</sup>                                                                   | 9.3yd <sup>3</sup> /7m <sup>3</sup>                                                                   | 7.8yd <sup>3</sup> /5.9m <sup>3</sup>                                                                 | 13.5yd <sup>3</sup> /10.3m <sup>3</sup>                                                               |  |
| Capacity,<br>Struck               | 3.3yd <sup>3</sup> /2.5m <sup>3</sup>                                                                 | 4yd <sup>3</sup> /3m <sup>3</sup>                                                                     | 5yd <sup>3</sup> /3.8m <sup>3</sup>                                                                   | 6yd <sup>3</sup> /4.5m <sup>3</sup>                                                                   | 7yd <sup>3</sup> /5m <sup>3</sup>                                                                     | 5.8yd <sup>3</sup> /4.4m <sup>3</sup>                                                                 | 10.2yd <sup>3</sup> /7.8m <sup>3</sup>                                                                |  |
| Maximum<br>Payload                | 3000lbs/ 1361kg                                                                                       | 4000lbs/ 1814kg                                                                                       | 3800lbs/ 1723kg                                                                                       | 7800lbs/ 3538kg                                                                                       | 7500lbs/ 3402kg                                                                                       | 6000lbs/ 2722kg                                                                                       | 10500lbs/ 4763kg                                                                                      |  |
| Overall<br>Width                  | 53"/ 134.62cm                                                                                         | 62"/ 157.5cm                                                                                          | 62"/ 157.5cm                                                                                          | 67"/ 170cm                                                                                            | 67"/ 170cm                                                                                            | 85"/ 216cm                                                                                            | 88"/ 223.5cm                                                                                          |  |
| Overall<br>Length                 | 15'/ 4.6m                                                                                             | 16'10"/ 5m                                                                                            | 18'10"/ 5.7m                                                                                          | 20'10"/ 6.3m                                                                                          | 22'10"/ 7m                                                                                            | 16'10"/ 5m                                                                                            | 22'10"/ 7m                                                                                            |  |
| Loading<br>Height                 | 6'/ 1.8m                                                                                              | 6'/ 1.8m                                                                                              | 6'/ 1.8m                                                                                              | 6'6"/ 2.0m                                                                                            | 6'6"/ 2.0m                                                                                            | 6'6"/ 2.0m                                                                                            | 6'10"/ 2.1m                                                                                           |  |
| Body Width                        | 2.6'/ .8m                                                                                             | 3'/ .9m                                                                                               | 3'/ .9m                                                                                               | 3'/ .9m                                                                                               | 3'/ .9m                                                                                               | 4'6"/ 1.4m                                                                                            | 4'6"/ 1.4m                                                                                            |  |
| Body Length                       | 8'/ 2.4m                                                                                              | 8'/ 2.4m                                                                                              | 10'/ 3m                                                                                               | 12'/ 3.6m                                                                                             | 14'/ 4.3m                                                                                             | 8'/ 2.4m                                                                                              | 14'/ 4.3m                                                                                             |  |
| Body Height                       |                                                                                                       | 49"/ 124.5cm                                                                                          |  |
| Weight                            | 2100lbs/ 953kg                                                                                        | 2500lbs/ 1134kg                                                                                       | 2700lbs/ 1224kg                                                                                       | 3300lbs/ 1497kg                                                                                       | 3500lbs/ 1588kg                                                                                       | 3200lbs/ 1452kg                                                                                       | 4200lbs/ 1905kg                                                                                       |  |
| Construction                      | 11-gauge,<br>galvanized steel<br>body on heavy<br>channel chassis,<br>lifetime poly floor<br>warranty |  |
| Body Finish                       | Galvanized<br>sides; red, rust-<br>proof paint on<br>chassis and<br>frame                             | Galvanized sides;<br>red, rust-proof<br>paint on chassis<br>and frame                                 |  |
| Apron<br>Conveyor<br>Chain        | #662 pintle                                                                                           | #662 pintle                                                                                           | #667x pintle                                                                                          | #667x pintle                                                                                          | #667x pintle                                                                                          | #662 pintle, dual<br>apron                                                                            | #667x pintle, dual<br>apron                                                                           |  |
| Tires                             | 9.5Lx15x8ply<br>24cmx38cmx8ply                                                                        | 11Lx15x12ply<br>23cmx38cmx12ply                                                                       | 11Lx15x12ply<br>28cmx38cmx12ply                                                                       | 14Lx16.1x12ply<br>35cmx40cmx12ply                                                                     | 14Lx16.1x12ply<br>35cmx40cmx12ply                                                                     | 14Lx16.1x12ply<br>35cmx40cmx12ply                                                                     | 14Lx16.1x12ply<br>35cmx40cmx12ply                                                                     |  |
| Hubs                              | 6 bolt                                                                                                | 6 bolt                                                                                                | 6 bolt                                                                                                | 8 bolt                                                                                                | 8 bolt                                                                                                | 8 bolt                                                                                                | 8 bolt/ Dual Axle                                                                                     |  |
| Tractor<br>Hydraulic<br>Drive     | STANDARD                                                                                              | AVAILABLE                                                                                             | AVAILABLE                                                                                             | AVAILABLE                                                                                             | AVAILABLE                                                                                             | AVAILABLE                                                                                             | N/A                                                                                                   |  |
| PTO<br>Hydraulic<br>Drive         | N/A                                                                                                   | AVAILABLE                                                                                             | AVAILABLE                                                                                             | AVAILABLE                                                                                             | AVAILABLE                                                                                             | AVAILABLE                                                                                             | STANDARD                                                                                              |  |
| PTO<br>Mechanical<br>Drive        | N/A                                                                                                   | AVAILABLE                                                                                             | AVAILABLE                                                                                             | AVAILABLE                                                                                             | AVAILABLE                                                                                             | AVAILABLE                                                                                             | N/A                                                                                                   |  |
| Walking<br>Beam Axle              | N/A                                                                                                   | N/A                                                                                                   | N/A                                                                                                   | AVAILABLE                                                                                             | AVAILABLE                                                                                             | AVAILABLE                                                                                             | STANDARD                                                                                              |  |
| Minimum<br>tractor HP<br>required | 25 HP*                                                                                                | 30 HP*                                                                                                | 30 HP*                                                                                                | 50 HP*                                                                                                | 50 HP*                                                                                                | 40 HP*                                                                                                | 80 HP*<br>front weights may<br>be required                                                            |  |