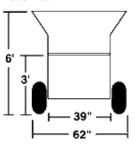

### SPECIFICATIONS

Standard Body Model (62" or 67" wide) Model 406

Model 506

| ROW MULCHER SPECIFICATIONS        |                                                                                                       |                                                                                                       |                                                                                                       |                                                                                                       |                                                                                                       |                                                                                                       |                                                                                                       |  |
|-----------------------------------|-------------------------------------------------------------------------------------------------------|-------------------------------------------------------------------------------------------------------|-------------------------------------------------------------------------------------------------------|-------------------------------------------------------------------------------------------------------|-------------------------------------------------------------------------------------------------------|-------------------------------------------------------------------------------------------------------|-------------------------------------------------------------------------------------------------------|--|
|                                   | MODEL 304                                                                                             | MODEL 406                                                                                             | MODEL 506                                                                                             | MODEL 606                                                                                             | MODEL 706                                                                                             | MODEL 588                                                                                             | MODEL 1028                                                                                            |  |
| Capacity,<br>Heaped               | 4.4yd <sup>3</sup> /3.4m <sup>3</sup>                                                                 | 5.4yd <sup>3</sup> /4.1m <sup>3</sup>                                                                 | 6.7yd <sup>3</sup> /5.1m <sup>3</sup>                                                                 | 8yd <sup>3</sup> /6.1m <sup>3</sup>                                                                   | 9.3yd <sup>3</sup> /7m <sup>3</sup>                                                                   | 7.8yd <sup>3</sup> /5.9m <sup>3</sup>                                                                 | 13.5yd <sup>3</sup> /10.3m <sup>3</sup>                                                               |  |
| Capacity,<br>Struck               | 3.3yd <sup>3</sup> /2.5m <sup>3</sup>                                                                 | 4yd <sup>3</sup> /3m <sup>3</sup>                                                                     | 5yd <sup>3</sup> /3.8m <sup>3</sup>                                                                   | 6yd <sup>3</sup> /4.5m <sup>3</sup>                                                                   | 7yd <sup>3</sup> /5m <sup>3</sup>                                                                     | 5.8yd <sup>3</sup> /4.4m <sup>3</sup>                                                                 | 10.2yd <sup>3</sup> /7.8m <sup>3</sup>                                                                |  |
| Maximum<br>Payload                | 3000lbs/ 1361kg                                                                                       | 4000lbs/ 1814kg                                                                                       | 3800lbs/ 1723kg                                                                                       | 7800lbs/ 3538kg                                                                                       | 7500lbs/ 3402kg                                                                                       | 6000lbs/ 2722kg                                                                                       | 10500lbs/ 4763kg                                                                                      |  |
| Overall<br>Width                  | 53"/ 134.62cm                                                                                         | 62"/ 157.5cm                                                                                          | 62"/ 157.5cm                                                                                          | 67"/ 170cm                                                                                            | 67"/ 170cm                                                                                            | 85"/ 216cm                                                                                            | 88"/ 223.5cm                                                                                          |  |
| Overall<br>Length                 | 15'/ 4.6m                                                                                             | 16'10"/ 5m                                                                                            | 18'10"/ 5.7m                                                                                          | 20'10"/ 6.3m                                                                                          | 22'10"/ 7m                                                                                            | 16'10"/ 5m                                                                                            | 22'10"/ 7m                                                                                            |  |
| Loading<br>Height                 | 6'/ 1.8m                                                                                              | 6'/ 1.8m                                                                                              | 6'/ 1.8m                                                                                              | 6'6"/ 2.0m                                                                                            | 6'6"/ 2.0m                                                                                            | 6'6"/ 2.0m                                                                                            | 6'10"/ 2.1m                                                                                           |  |
| Body Width                        | 2.6'/ .8m                                                                                             | 3'/ .9m                                                                                               | 3'/ .9m                                                                                               | 3'/ .9m                                                                                               | 3'/ .9m                                                                                               | 4'6"/ 1.4m                                                                                            | 4'6"/ 1.4m                                                                                            |  |
| Body Length                       | 8'/ 2.4m                                                                                              | 8'/ 2.4m                                                                                              | 10'/ 3m                                                                                               | 12'/ 3.6m                                                                                             | 14'/ 4.3m                                                                                             | 8'/ 2.4m                                                                                              | 14'/ 4.3m                                                                                             |  |
| Body Height                       |                                                                                                       | 49"/ 124.5cm                                                                                          |  |
| Weight                            | 2100lbs/ 953kg                                                                                        | 2500lbs/ 1134kg                                                                                       | 2700lbs/ 1224kg                                                                                       | 3300lbs/ 1497kg                                                                                       | 3500lbs/ 1588kg                                                                                       | 3200lbs/ 1452kg                                                                                       | 4200lbs/ 1905kg                                                                                       |  |
| Construction                      | 11-gauge,<br>galvanized steel<br>body on heavy<br>channel chassis,<br>lifetime poly floor<br>warranty |  |
| Body Finish                       | Galvanized<br>sides; red, rust-<br>proof paint on<br>chassis and<br>frame                             | Galvanized sides;<br>red, rust-proof<br>paint on chassis<br>and frame                                 |  |
| Apron<br>Conveyor<br>Chain        | #662 pintle                                                                                           | #662 pintle                                                                                           | #667x pintle                                                                                          | #667x pintle                                                                                          | #667x pintle                                                                                          | #662 pintle, dual<br>apron                                                                            | #667x pintle, dual<br>apron                                                                           |  |
| Tires                             | 9.5Lx15x8ply<br>24cmx38cmx8ply                                                                        | 11Lx15x12ply<br>23cmx38cmx12ply                                                                       | 11Lx15x12ply<br>28cmx38cmx12ply                                                                       | 14Lx16.1x12ply<br>35cmx40cmx12ply                                                                     | 14Lx16.1x12ply<br>35cmx40cmx12ply                                                                     | 14Lx16.1x12ply<br>35cmx40cmx12ply                                                                     | 14Lx16.1x12ply<br>35cmx40cmx12ply                                                                     |  |
| Hubs                              | 6 bolt                                                                                                | 6 bolt                                                                                                | 6 bolt                                                                                                | 8 bolt                                                                                                | 8 bolt                                                                                                | 8 bolt                                                                                                | 8 bolt/ Dual Axle                                                                                     |  |
| Tractor<br>Hydraulic<br>Drive     | STANDARD                                                                                              | AVAILABLE                                                                                             | AVAILABLE                                                                                             | AVAILABLE                                                                                             | AVAILABLE                                                                                             | AVAILABLE                                                                                             | N/A                                                                                                   |  |
| PTO<br>Hydraulic<br>Drive         | N/A                                                                                                   | AVAILABLE                                                                                             | AVAILABLE                                                                                             | AVAILABLE                                                                                             | AVAILABLE                                                                                             | AVAILABLE                                                                                             | STANDARD                                                                                              |  |
| PTO<br>Mechanical<br>Drive        | N/A                                                                                                   | AVAILABLE                                                                                             | AVAILABLE                                                                                             | AVAILABLE                                                                                             | AVAILABLE                                                                                             | AVAILABLE                                                                                             | N/A                                                                                                   |  |
| Walking<br>Beam Axle              | N/A                                                                                                   | N/A                                                                                                   | N/A                                                                                                   | AVAILABLE                                                                                             | AVAILABLE                                                                                             | AVAILABLE                                                                                             | STANDARD                                                                                              |  |
| Minimum<br>tractor HP<br>required | 25 HP*                                                                                                | 30 HP*                                                                                                | 30 HP*                                                                                                | 50 HP*                                                                                                | 50 HP*                                                                                                | 40 HP*                                                                                                | 80 HP*<br>front weights may<br>be required                                                            |  |