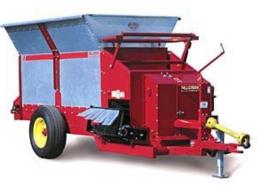

### High-Efficiency Application of Bulk Material in Rows

Ideal for Berry Crops, Vineyards, Nurseries, Orchards of all types.

Four sizes, from 4.0 to 10.2 cu. yd. capacity

Just for horse lovers ...

equine domain at milicreekspreaders.com

**Distributors Only**»

The Millcreek Row Mulcher applies mulch and similar organic materials in a variety of ways.

### SPECIFICATIONS

Standard Body Model (62" or 67" wide) Model 406

Model 506

| ROW MULCHER SPECIFICATIONS        |                                                                                                       |                                                                                                       |                                                                                                       |                                                                                                       |                                                                                                       |                                                                                                       |                                                                                                       |  |
|-----------------------------------|-------------------------------------------------------------------------------------------------------|-------------------------------------------------------------------------------------------------------|-------------------------------------------------------------------------------------------------------|-------------------------------------------------------------------------------------------------------|-------------------------------------------------------------------------------------------------------|-------------------------------------------------------------------------------------------------------|-------------------------------------------------------------------------------------------------------|--|
|                                   | MODEL 304                                                                                             | MODEL 406                                                                                             | MODEL 506                                                                                             | MODEL 606                                                                                             | MODEL 706                                                                                             | MODEL 588                                                                                             | MODEL 1028                                                                                            |  |
| Capacity,<br>Heaped               | 4.4yd <sup>3</sup> /3.4m <sup>3</sup>                                                                 | 5.4yd <sup>3</sup> /4.1m <sup>3</sup>                                                                 | 6.7yd <sup>3</sup> /5.1m <sup>3</sup>                                                                 | 8yd <sup>3</sup> /6.1m <sup>3</sup>                                                                   | 9.3yd <sup>3</sup> /7m <sup>3</sup>                                                                   | 7.8yd <sup>3</sup> /5.9m <sup>3</sup>                                                                 | 13.5yd <sup>3</sup> /10.3m <sup>3</sup>                                                               |  |
| Capacity,<br>Struck               | 3.3yd <sup>3</sup> /2.5m <sup>3</sup>                                                                 | 4yd <sup>3</sup> /3m <sup>3</sup>                                                                     | 5yd <sup>3</sup> /3.8m <sup>3</sup>                                                                   | 6yd <sup>3</sup> /4.5m <sup>3</sup>                                                                   | 7yd <sup>3</sup> /5m <sup>3</sup>                                                                     | 5.8yd <sup>3</sup> /4.4m <sup>3</sup>                                                                 | 10.2yd <sup>3</sup> /7.8m <sup>3</sup>                                                                |  |
| Maximum<br>Payload                | 3000lbs/ 1361kg                                                                                       | 4000lbs/ 1814kg                                                                                       | 3800lbs/ 1723kg                                                                                       | 7800lbs/ 3538kg                                                                                       | 7500lbs/ 3402kg                                                                                       | 6000lbs/ 2722kg                                                                                       | 10500lbs/ 4763kg                                                                                      |  |
| Overall<br>Width                  | 53"/ 134.62cm                                                                                         | 62"/ 157.5cm                                                                                          | 62"/ 157.5cm                                                                                          | 67"/ 170cm                                                                                            | 67"/ 170cm                                                                                            | 85"/ 216cm                                                                                            | 88"/ 223.5cm                                                                                          |  |
| Overall<br>Length                 | 15'/ 4.6m                                                                                             | 16'10"/ 5m                                                                                            | 18'10"/ 5.7m                                                                                          | 20'10"/ 6.3m                                                                                          | 22'10"/ 7m                                                                                            | 16'10"/ 5m                                                                                            | 22'10"/ 7m                                                                                            |  |
| Loading<br>Height                 | 6'/ 1.8m                                                                                              | 6'/ 1.8m                                                                                              | 6'/ 1.8m                                                                                              | 6'6"/ 2.0m                                                                                            | 6'6"/ 2.0m                                                                                            | 6'6"/ 2.0m                                                                                            | 6'10"/ 2.1m                                                                                           |  |
| Body Width                        | 2.6'/ .8m                                                                                             | 3'/ .9m                                                                                               | 3'/ .9m                                                                                               | 3'/ .9m                                                                                               | 3'/ .9m                                                                                               | 4'6"/ 1.4m                                                                                            | 4'6"/ 1.4m                                                                                            |  |
| Body Length                       | 8'/ 2.4m                                                                                              | 8'/ 2.4m                                                                                              | 10'/ 3m                                                                                               | 12'/ 3.6m                                                                                             | 14'/ 4.3m                                                                                             | 8'/ 2.4m                                                                                              | 14'/ 4.3m                                                                                             |  |
| Body Height                       |                                                                                                       | 49"/ 124.5cm                                                                                          |  |
| Weight                            | 2100lbs/ 953kg                                                                                        | 2500lbs/ 1134kg                                                                                       | 2700lbs/ 1224kg                                                                                       | 3300lbs/ 1497kg                                                                                       | 3500lbs/ 1588kg                                                                                       | 3200lbs/ 1452kg                                                                                       | 4200lbs/ 1905kg                                                                                       |  |
| Construction                      | 11-gauge,<br>galvanized steel<br>body on heavy<br>channel chassis,<br>lifetime poly floor<br>warranty |  |
| Body Finish                       | Galvanized<br>sides; red, rust-<br>proof paint on<br>chassis and<br>frame                             | Galvanized sides;<br>red, rust-proof<br>paint on chassis<br>and frame                                 |  |
| Apron<br>Conveyor<br>Chain        | #662 pintle                                                                                           | #662 pintle                                                                                           | #667x pintle                                                                                          | #667x pintle                                                                                          | #667x pintle                                                                                          | #662 pintle, dual<br>apron                                                                            | #667x pintle, dual<br>apron                                                                           |  |
| Tires                             | 9.5Lx15x8ply<br>24cmx38cmx8ply                                                                        | 11Lx15x12ply<br>23cmx38cmx12ply                                                                       | 11Lx15x12ply<br>28cmx38cmx12ply                                                                       | 14Lx16.1x12ply<br>35cmx40cmx12ply                                                                     | 14Lx16.1x12ply<br>35cmx40cmx12ply                                                                     | 14Lx16.1x12ply<br>35cmx40cmx12ply                                                                     | 14Lx16.1x12ply<br>35cmx40cmx12ply                                                                     |  |
| Hubs                              | 6 bolt                                                                                                | 6 bolt                                                                                                | 6 bolt                                                                                                | 8 bolt                                                                                                | 8 bolt                                                                                                | 8 bolt                                                                                                | 8 bolt/ Dual Axle                                                                                     |  |
| Tractor<br>Hydraulic<br>Drive     | STANDARD                                                                                              | AVAILABLE                                                                                             | AVAILABLE                                                                                             | AVAILABLE                                                                                             | AVAILABLE                                                                                             | AVAILABLE                                                                                             | N/A                                                                                                   |  |
| PTO<br>Hydraulic<br>Drive         | N/A                                                                                                   | AVAILABLE                                                                                             | AVAILABLE                                                                                             | AVAILABLE                                                                                             | AVAILABLE                                                                                             | AVAILABLE                                                                                             | STANDARD                                                                                              |  |
| PTO<br>Mechanical<br>Drive        | N/A                                                                                                   | AVAILABLE                                                                                             | AVAILABLE                                                                                             | AVAILABLE                                                                                             | AVAILABLE                                                                                             | AVAILABLE                                                                                             | N/A                                                                                                   |  |
| Walking<br>Beam Axle              | N/A                                                                                                   | N/A                                                                                                   | N/A                                                                                                   | AVAILABLE                                                                                             | AVAILABLE                                                                                             | AVAILABLE                                                                                             | STANDARD                                                                                              |  |
| Minimum<br>tractor HP<br>required | 25 HP*                                                                                                | 30 HP*                                                                                                | 30 HP*                                                                                                | 50 HP*                                                                                                | 50 HP*                                                                                                | 40 HP*                                                                                                | 80 HP*<br>front weights may<br>be required                                                            |  |