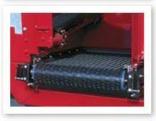

Crescent Belt Cross Conveyor Provides smooth, continuous material flow.

**No-Rust, No-Rot Floor** High density polyethylene plastic lumber looks like black tongue and groove boards

**Discharge Deflectors** Adjustable deflectors gives the operator complete control of the spread pattern and width. Automatic from-the-seat deflector controls are available.