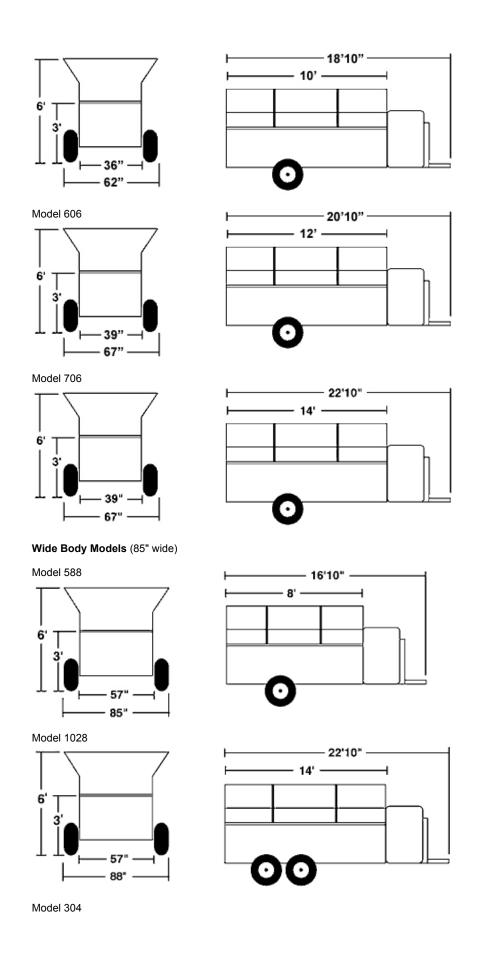

### SPECIFICATIONS

Standard Body Model (62" or 67" wide) Model 406

Model 506

| ROW MULCHER SPECIFICATIONS        |                                                                                                       |                                                                                                       |                                                                                                       |                                                                                                       |                                                                                                       |                                                                                                       |                                                                                                       |  |
|-----------------------------------|-------------------------------------------------------------------------------------------------------|-------------------------------------------------------------------------------------------------------|-------------------------------------------------------------------------------------------------------|-------------------------------------------------------------------------------------------------------|-------------------------------------------------------------------------------------------------------|-------------------------------------------------------------------------------------------------------|-------------------------------------------------------------------------------------------------------|--|
|                                   | MODEL 304                                                                                             | MODEL 406                                                                                             | MODEL 506                                                                                             | MODEL 606                                                                                             | MODEL 706                                                                                             | MODEL 588                                                                                             | MODEL 1028                                                                                            |  |
| Capacity,<br>Heaped               | 4.4yd <sup>3</sup> /3.4m <sup>3</sup>                                                                 | 5.4yd <sup>3</sup> /4.1m <sup>3</sup>                                                                 | 6.7yd <sup>3</sup> /5.1m <sup>3</sup>                                                                 | 8yd <sup>3</sup> /6.1m <sup>3</sup>                                                                   | 9.3yd <sup>3</sup> /7m <sup>3</sup>                                                                   | 7.8yd <sup>3</sup> /5.9m <sup>3</sup>                                                                 | 13.5yd <sup>3</sup> /10.3m <sup>3</sup>                                                               |  |
| Capacity,<br>Struck               | 3.3yd <sup>3</sup> /2.5m <sup>3</sup>                                                                 | 4yd <sup>3</sup> /3m <sup>3</sup>                                                                     | 5yd <sup>3</sup> /3.8m <sup>3</sup>                                                                   | 6yd <sup>3</sup> /4.5m <sup>3</sup>                                                                   | 7yd <sup>3</sup> /5m <sup>3</sup>                                                                     | 5.8yd <sup>3</sup> /4.4m <sup>3</sup>                                                                 | 10.2yd <sup>3</sup> /7.8m <sup>3</sup>                                                                |  |
| Maximum<br>Payload                | 3000lbs/ 1361kg                                                                                       | 4000lbs/ 1814kg                                                                                       | 3800lbs/ 1723kg                                                                                       | 7800lbs/ 3538kg                                                                                       | 7500lbs/ 3402kg                                                                                       | 6000lbs/ 2722kg                                                                                       | 10500lbs/ 4763kg                                                                                      |  |
| Overall<br>Width                  | 53"/ 134.62cm                                                                                         | 62"/ 157.5cm                                                                                          | 62"/ 157.5cm                                                                                          | 67"/ 170cm                                                                                            | 67"/ 170cm                                                                                            | 85"/ 216cm                                                                                            | 88"/ 223.5cm                                                                                          |  |
| Overall<br>Length                 | 15'/ 4.6m                                                                                             | 16'10"/ 5m                                                                                            | 18'10"/ 5.7m                                                                                          | 20'10"/ 6.3m                                                                                          | 22'10"/ 7m                                                                                            | 16'10"/ 5m                                                                                            | 22'10"/ 7m                                                                                            |  |
| Loading<br>Height                 | 6'/ 1.8m                                                                                              | 6'/ 1.8m                                                                                              | 6'/ 1.8m                                                                                              | 6'6"/ 2.0m                                                                                            | 6'6"/ 2.0m                                                                                            | 6'6"/ 2.0m                                                                                            | 6'10"/ 2.1m                                                                                           |  |
| Body Width                        | 2.6'/ .8m                                                                                             | 3'/ .9m                                                                                               | 3'/ .9m                                                                                               | 3'/ .9m                                                                                               | 3'/ .9m                                                                                               | 4'6"/ 1.4m                                                                                            | 4'6"/ 1.4m                                                                                            |  |
| Body Length                       | 8'/ 2.4m                                                                                              | 8'/ 2.4m                                                                                              | 10'/ 3m                                                                                               | 12'/ 3.6m                                                                                             | 14'/ 4.3m                                                                                             | 8'/ 2.4m                                                                                              | 14'/ 4.3m                                                                                             |  |
| Body Height                       |                                                                                                       | 49"/ 124.5cm                                                                                          |  |
| Weight                            | 2100lbs/ 953kg                                                                                        | 2500lbs/ 1134kg                                                                                       | 2700lbs/ 1224kg                                                                                       | 3300lbs/ 1497kg                                                                                       | 3500lbs/ 1588kg                                                                                       | 3200lbs/ 1452kg                                                                                       | 4200lbs/ 1905kg                                                                                       |  |
| Construction                      | 11-gauge,<br>galvanized steel<br>body on heavy<br>channel chassis,<br>lifetime poly floor<br>warranty |  |
| Body Finish                       | Galvanized<br>sides; red, rust-<br>proof paint on<br>chassis and<br>frame                             | Galvanized sides;<br>red, rust-proof<br>paint on chassis<br>and frame                                 |  |
| Apron<br>Conveyor<br>Chain        | #662 pintle                                                                                           | #662 pintle                                                                                           | #667x pintle                                                                                          | #667x pintle                                                                                          | #667x pintle                                                                                          | #662 pintle, dual<br>apron                                                                            | #667x pintle, dual<br>apron                                                                           |  |
| Tires                             | 9.5Lx15x8ply<br>24cmx38cmx8ply                                                                        | 11Lx15x12ply<br>23cmx38cmx12ply                                                                       | 11Lx15x12ply<br>28cmx38cmx12ply                                                                       | 14Lx16.1x12ply<br>35cmx40cmx12ply                                                                     | 14Lx16.1x12ply<br>35cmx40cmx12ply                                                                     | 14Lx16.1x12ply<br>35cmx40cmx12ply                                                                     | 14Lx16.1x12ply<br>35cmx40cmx12ply                                                                     |  |
| Hubs                              | 6 bolt                                                                                                | 6 bolt                                                                                                | 6 bolt                                                                                                | 8 bolt                                                                                                | 8 bolt                                                                                                | 8 bolt                                                                                                | 8 bolt/ Dual Axle                                                                                     |  |
| Tractor<br>Hydraulic<br>Drive     | STANDARD                                                                                              | AVAILABLE                                                                                             | AVAILABLE                                                                                             | AVAILABLE                                                                                             | AVAILABLE                                                                                             | AVAILABLE                                                                                             | N/A                                                                                                   |  |
| PTO<br>Hydraulic<br>Drive         | N/A                                                                                                   | AVAILABLE                                                                                             | AVAILABLE                                                                                             | AVAILABLE                                                                                             | AVAILABLE                                                                                             | AVAILABLE                                                                                             | STANDARD                                                                                              |  |
| PTO<br>Mechanical<br>Drive        | N/A                                                                                                   | AVAILABLE                                                                                             | AVAILABLE                                                                                             | AVAILABLE                                                                                             | AVAILABLE                                                                                             | AVAILABLE                                                                                             | N/A                                                                                                   |  |
| Walking<br>Beam Axle              | N/A                                                                                                   | N/A                                                                                                   | N/A                                                                                                   | AVAILABLE                                                                                             | AVAILABLE                                                                                             | AVAILABLE                                                                                             | STANDARD                                                                                              |  |
| Minimum<br>tractor HP<br>required | 25 HP*                                                                                                | 30 HP*                                                                                                | 30 HP*                                                                                                | 50 HP*                                                                                                | 50 HP*                                                                                                | 40 HP*                                                                                                | 80 HP*<br>front weights may<br>be required                                                            |  |