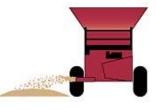

#### Side Spreading

Material can be applied specifically as needed – deep, narrow rows; thinner and wider rows and many configurations in between.