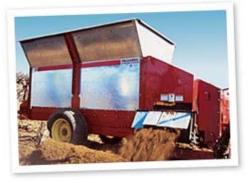

### High-Efficiency Application of Bulk Material in Rows

Ideal for Berry Crops, Vineyards, Nurseries, Orchards of all types.

Four sizes, from 4.0 to 10.2 cu. yd. capacity

Just for horse lovers ...

equine domain at milicreekspreaders.com

**Distributors Only**»

The Millcreek Row Mulcher applies mulch and similar organic materials in a variety of ways.