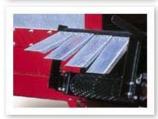

Crescent Belt Cross Conveyor Provides smooth, continuous material flow.

**No-Rust, No-Rot Floor** High density polyethylene plastic lumber looks like black tongue and groove boards

**Discharge Deflectors** Adjustable deflectors gives the operator complete control of the spread pattern and width. Automatic from-the-seat deflector controls are available.