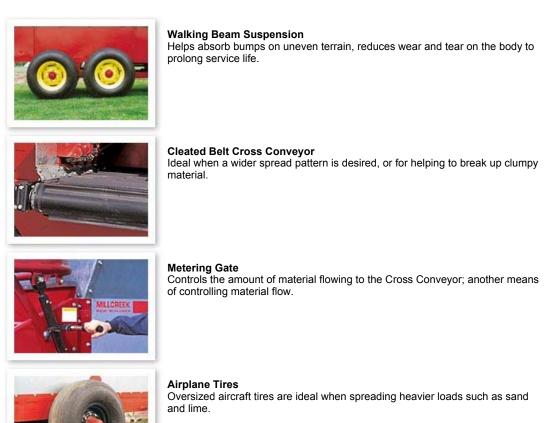

## STANDARD FEATURES

Heavy Duty Drive Systems Built for years of trouble free service

Variable Speed Conveyor Choice of 6 settings, from 5.5 ft./min. to 26.2 ft./min.

Swivel Minimi:

Swivel Hitch Minimizes stress on the hitch and chassis when traveling over uneven terrain.

Crescent Belt Cross Conveyor Provides smooth, continuous material flow.

**No-Rust, No-Rot Floor** High density polyethylene plastic lumber looks like black tongue and groove boards

**Discharge Deflectors** Adjustable deflectors gives the operator complete control of the spread pattern and width. Automatic from-the-seat deflector controls are available.