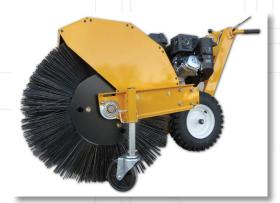

#### Broom

36" wide broom path straight ahead (0°) and 48" available

Handlebar control lever allows broom to be manually adjusted 30° left or right of center (0°), with lock pin to hold broom position

200 RPM broom speed

Broom hood covers 120° of 25" brush circumference

Adjustable casters to set broom height and location

### **Traction Unit**

Kohler Command PRO 16.9 cu. in. (277 cc), 9.5 Hp, 4 Season gas engine with Electric Start

Hydrostatic drive with variable speed control.

Heated hand grips

Headlight

16" X 4.8" lugged pneumatic tires