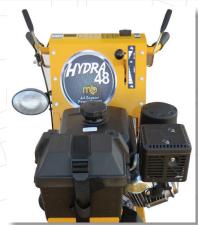

### **Traction Unit**

Kohler Command PRO 16.9 cu. in. (277 cc), 9.5 Hp, 4 Season gas engine with Electric Start

Hydrostatic drive with variable speed control.

Heated hand grips

Headlight

16" X 4.8" lugged pneumatic tires