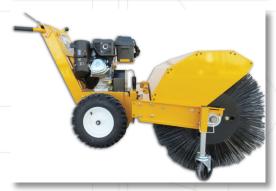

#### Broom

36" wide broom path straight ahead (0°) and 48" available

Handlebar control lever allows broom to be manually adjusted 30° left or right of center (0°), with lock pin to hold broom position

200 RPM broom speed

Broom hood covers 120° of 25" brush circumference

Adjustable casters to set broom height and location

### **Traction Unit**

Kohler Command PRO 16.9 cu. in. (277 cc), 9.5 Hp, 4 Season gas engine with Electric Start

Hydrostatic drive with variable speed control.

Heated hand grips

Headlight

16" X 4.8" lugged pneumatic tires