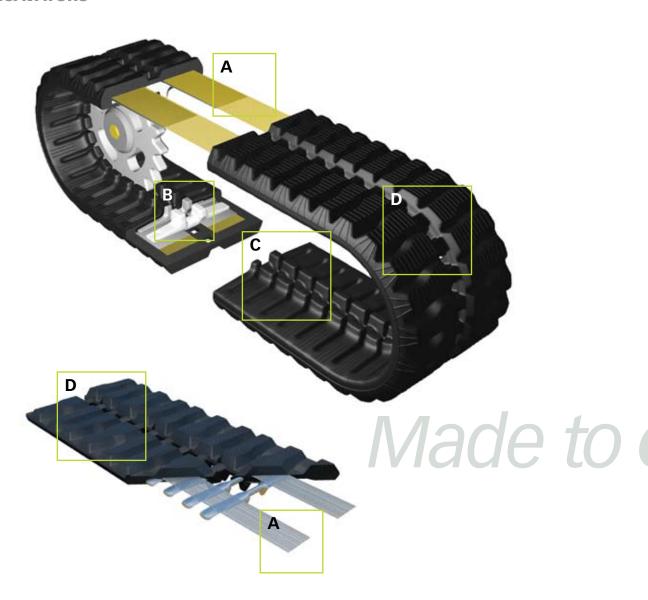

# **DURAMADE Steel Cables**

These cables are made from **high-tensile steel wires [A]**. This means they are very resistant to compression and stretching, allowing for even tension throughout the track. Combine this with exceedingly accurate circumference length, and you have a cable that bends smoothly, increases comfort, distributes traction evenly, and optimizes durability.

# **DURAMADE Solid Core**

The core is composed of special steel bars that are 15% wider than the competition's, making the entire track stronger.

It is fitted to a precise pitch to ensure smoother running with minimum vibration, leading to:

# **DURAMADE Design**

- Perfect alignment of steel cable and iron core [B] for reliable performance and excellent durability
- Perfect fitting of iron core with no pitch variance
- Reinforced roller path for extended life [C]
- Reduced risk of detracking

# **DURAMADE Rubber Compounds**

Camoplast has more than 80 years of experience in the design and manufacturing of rubber compounds, allowing us to create **low-abrasion compounds [D]** offering:

- superior durability
- minimum maintenance
- high resistance to cutting and gouging