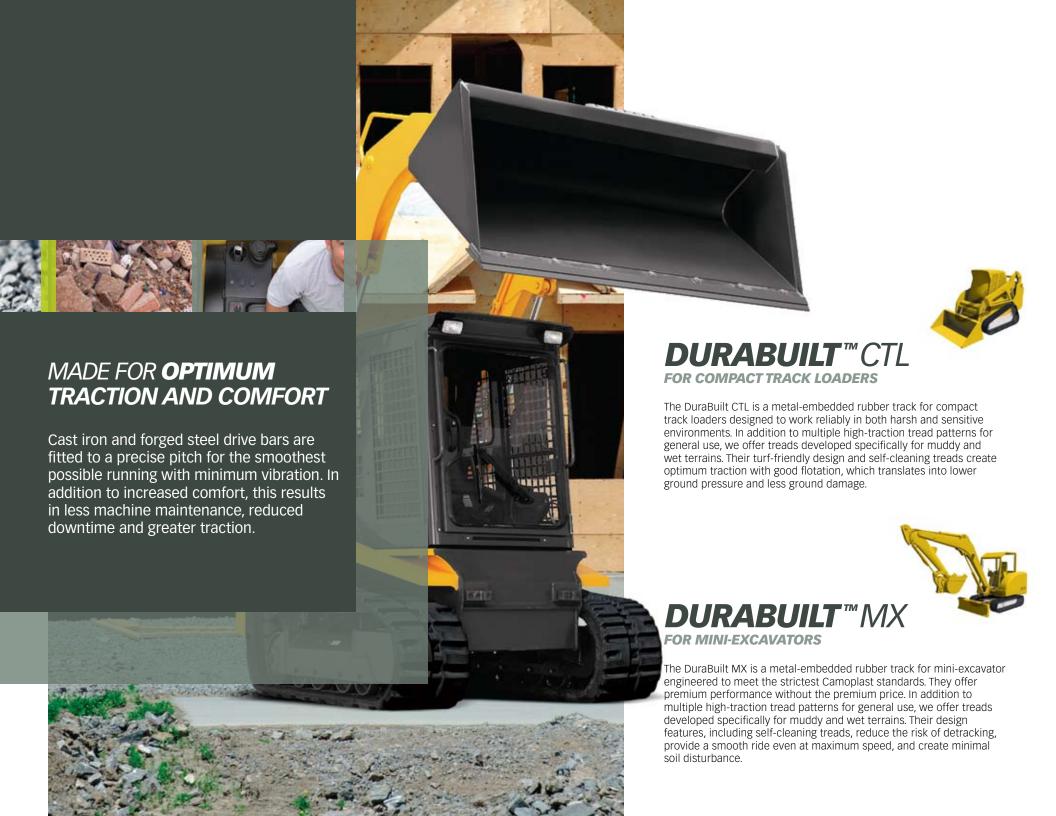

# Made to **outlast**

The DuraBuilt™ series is manufactured according to the highest Camoplast standards. The tracks are made from premium-quality rubber and high-resistance steel. The DuraBuilt series is designed to meet the challenges of the most demanding applications and provide best-in-class durability.

What's more, we use special steel bars that are 15% wider than the competition, making the entire track stronger.

# **DURABUILT**™ SERIES FOR COMPACT TRACK LOADERS AND MINI-EXCAVATORS