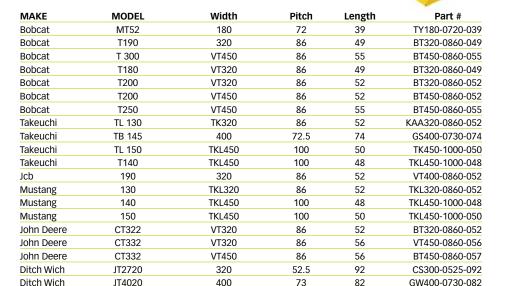

# Top makes Tracks for every machine

DuraBuilt construction tracks are available in a wide range of dimensions and pitch configurations to fit all the top makes of compact track loaders and mini-excavators on the market today. Camoplast is continually monitoring the evolution of the construction industry to constantly update its product lines and meet the changing needs of its clients.

# **DURABUILT**™CTL

JT1720

Ditch Wich

### FOR COMPACT TRACK LOADERS

72

56

230