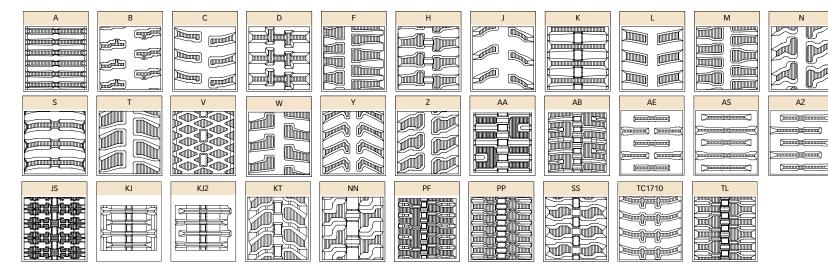

# Compact applications. TRUE VERSATILITY.

DuraBuilt metal-embedded rubber tracks are available in multiple high-traction tread patterns for many applications.

# **Available Tread Patterns**