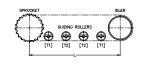

# **Roller Type**

## 1) Conventional tracks

# 2) Interchangeable tracks

DuraTrack interchangeable metal-embedded tracks are designed for use on either steel or rubber track configured machines.

# **Undercarriage Layout**

Χ