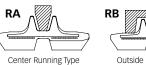

# **Roller Type**

## 1) Conventional tracks

# 2) Interchangeable tracks

DuraTrack interchangeable metal-embedded tracks are designed for use on either steel or rubber track configured machines.