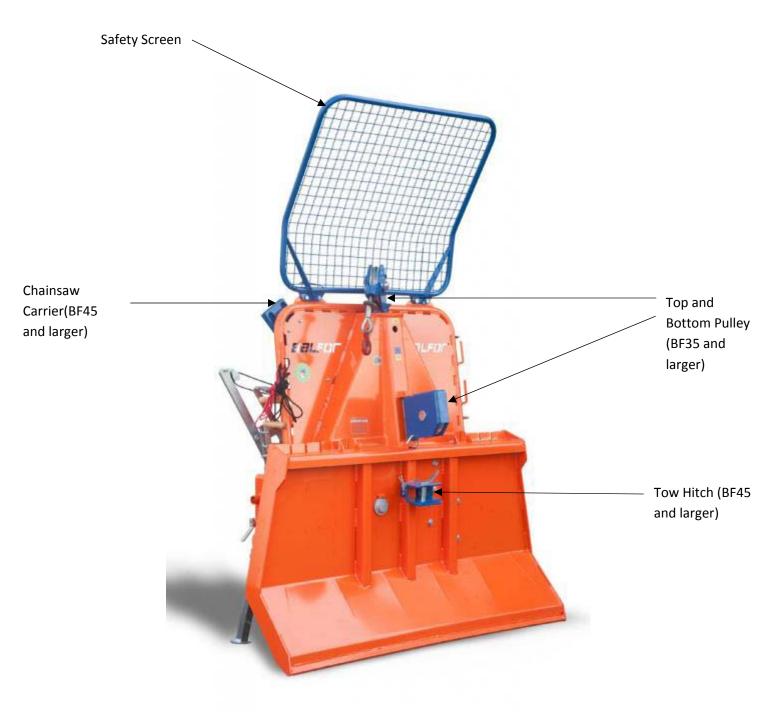

BF30 3 ton pulling capacity winch

Suitable for tractors 20-50 hp

60mx9mm cable with cast hook

Height 185cm, Width 100cm, Weight 185kg

Haul in speed 0.80 m/s

BF35 3.5 ton pulling capacity winch

Suitable for tractors 25-60hp

70mx10mm cable with cast hook

Top and bottom pulley

Height 200cm, Width 120, Weight 245kg

Haul in speed 0.80 m/s

BF45 4.5 ton pulling capacity winch w/trailer hitch and chainsaw carrier

Suitable for tractors 35-70 hp

90mx10mm cable with cast hook

Height 205cm, Width 145cm, Weight 316kg

Haul in speed 0.60 m/s.

## BF55R 5.5 ton pulling capacity winch w/trailer hitch and chainsaw carrier

Suitable for tractors 50-90 hp

90mx11mm cable w/cast hook

Height 215cm, Width 152cm, Weight 356kg

Haul in speed 0.60 m/s

BF75 7.5 ton pulling capacity winch w/trailer hitch and chainsaw carrier

Suitable for tractors 60-110 hp

80mx12mm cable with cast hook

Height 235cm, Width 162cm, Weight 486kg

Haul in speed 0.60 m/s.

## BF90H 9 ton pulling capacity winch w/trailer hitch and chainsaw carrier, electric/hydraulic controls

Suitable for tractors 75-150 hp

105mx12mm cable with cast hook

Height 250cm, Width 182cm, Weight 562 kg.