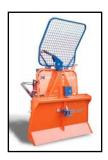

## BF90H 9 ton pulling capacity winch w/trailer hitch and chainsaw carrier, electric/hydraulic controls

Suitable for tractors 75-150 hp

105mx12mm cable with cast hook

Height 250cm, Width 182cm, Weight 562 kg.

Haul in speed 0.60 m/s