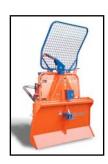

90mx10mm cable with cast hook

Height 205cm, Width 145cm, Weight 316kg

Haul in speed 0.60 m/s.

## BF55R 5.5 ton pulling capacity winch w/trailer hitch and chainsaw carrier

Suitable for tractors 50-90 hp

90mx11mm cable w/cast hook

Height 215cm, Width 152cm, Weight 356kg

Haul in speed 0.60 m/s

BF75 7.5 ton pulling capacity winch w/trailer hitch and chainsaw carrier