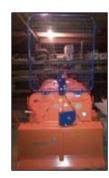

## BF55R 5.5 ton pulling capacity winch w/trailer hitch and chainsaw carrier

Suitable for tractors 50-90 hp

90mx11mm cable w/cast hook

Height 215cm, Width 152cm, Weight 356kg

Haul in speed 0.60 m/s

BF75 7.5 ton pulling capacity winch w/trailer hitch and chainsaw carrier

Suitable for tractors 60-110 hp

80mx12mm cable with cast hook

Height 235cm, Width 162cm, Weight 486kg

Haul in speed 0.60 m/s.