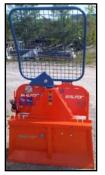

BF30 3 ton pulling capacity winch

Suitable for tractors 20-50 hp

60mx9mm cable with cast hook

Height 185cm, Width 100cm, Weight 185kg

Haul in speed 0.80 m/s

BF35 3.5 ton pulling capacity winch

Suitable for tractors 25-60hp

70mx10mm cable with cast hook

Top and bottom pulley

Height 200cm, Width 120, Weight 245kg

Haul in speed 0.80 m/s

BF45 4.5 ton pulling capacity winch w/trailer hitch and chainsaw carrier

Suitable for tractors 35-70 hp