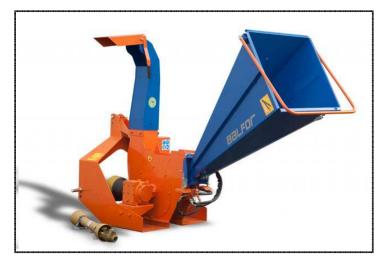

## TRACTOR HYDRAULIC FEED CHIPPER/SHREDDER

Italian made quality heavy duty commercial 4" chipper

This Hydraulic Roller Feeding Chipper Comes Complete & Includes the Following:

Fold up hopper for transport

Flow Control Valve provides infinite speed control

Self contained hydraulics means no tractor hydraulics are required to run the feed roller

Emergency auto feed stop on hopper

## Combination of chipping hammers and knives

Cat. I three point hitch

Double Sided Rotor Knives double the time required between sharpening.

Heavy duty 65 hp. gearbox

Suitable for tractors 18 to 70HP.

Discharge Chute Rotates 360 degrees.

The Rotating Discharge Chute is complimented with an adjustable Deflector Tip

Weight 572 lbs.