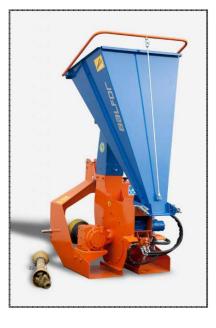

## TRACTOR HYDRAULIC FEED CHIPPER/SHREDDER

Italian made quality heavy duty commercial 4" chipper

This Hydraulic Roller Feeding Chipper Comes Complete & Includes the Following:

Fold up hopper for transport

Flow Control Valve provides infinite speed control

Self contained hydraulics means no tractor hydraulics are required to run the feed roller

Emergency auto feed stop on hopper

## Combination of chipping hammers and knives

Cat. I three point hitch

Double Sided Rotor Knives double the time required between sharpening.

Heavy duty 65 hp. gearbox

Suitable for tractors 18 to 70HP.

Discharge Chute Rotates 360 degrees.

The Rotating Discharge Chute is complimented with an adjustable Deflector Tip

Weight 572 lbs.